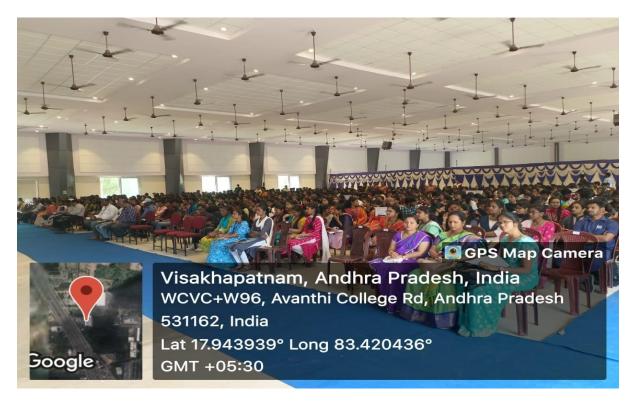

#### **CULTURAL ACTIVITIES**

College provides several facilities for supporting extracurricular activities related to culture, creativity, arts, and recreation. An Indoor auditorium was constructed for cultural activities with a built-up area of 20,000sq.m which can house 2000 members to for organizing various events. The college encourages students to participate in various college-level, state-level, and national-level competitions by providing financial support.

#### AUDITORIUM

The lush green college campus has a spacious Indoor auditorium with a built-up area of 20,000sq.m which can accommodate 2000 members. Various academic, sports and cultural activities including Youth Fests, Annual Day Celebrations, Job Mela's and other religious festivals are grandly organised in the auditorium.

#### AUDITORIUM

The lush green college campus has a spacious Indoor auditorium with a built-up area

of 20,000sq.m which can accommodate 2000 members.Various academic, sports and cultural activities including Youth Fests, Annual Day Celebrations, Job Mela's and other religious festivals are grandly organised in the auditorium.