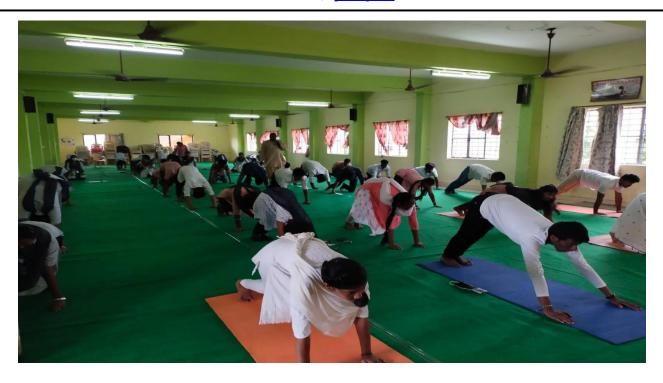

### YOGA CENTRE

A yoga center is established in the college for the benefit of students. Yoga helps the students in maintaining physical and mental consciousness from their everyday hectic chores. A seasoned yoga teacher empowers and trains students every day from 4.30 to 5.30 pm. Apart from this Awareness programmes on Yoga and Meditation are organized at regular intervals in the college.

YOGA CENTRE

Avanthi Institute of Engineering and Technology

(Approved by A.I.C.T.E., New Delhi, & Permanently Affiliated to J.N.T.U.K., Kakinada) NAAC B++ Accredited Institute Cherukupally (Village), Near Tagarapuvalasa Bridge, Bhogapuram (Mandal), Vizianagaram -531162. www.aietta.ac.in, <u>principal@aietta.ac.in</u>