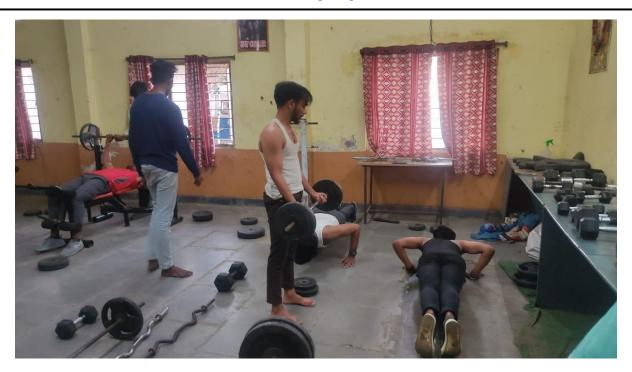

#### GYMNASIUM

## 📓 GPS Map Camera

Vizianagaram, Andhra Pradesh, India WCRF+M35, Gudivada - Annavaram - Pedanagamayyapalem Rd, Andhra Pradesh 531162, India Lat 17.941669° Long 83.422061° GMT +05:30

GYM IEMS

(Approved by A.I.C.T.E., New Delhi, & Permanently Affiliated to J.N.T.U.K., Kakinada) NAAC B++ Accredited Institute Cherukupally (Village), Near Tagarapuvalasa Bridge, Bhogapuram (Mandal), Vizianagaram -531162. www.aietta.ac.in, <u>principal@aietta.ac.in</u>

Vizianagaram, Andhra Pradesh, India WCRF+M35, Gudivada - Annavaram - Pedanagamayyapalem Rd, Andhra Pradesh 531162, India Lat 17.941696° Long 83.422032° GMT +05:30

🛯 GPS Map Camera

GYM IEMS

(Approved by A.I.C.T.E., New Delhi, & Permanently Affiliated to J.N.T.U.K., Kakinada) NAAC B++ Accredited Institute Cherukupally (Village), Near Tagarapuvalasa Bridge, Bhogapuram (Mandal), Vizianagaram -531162. www.aietta.ac.in, <u>principal@aietta.ac.in</u>