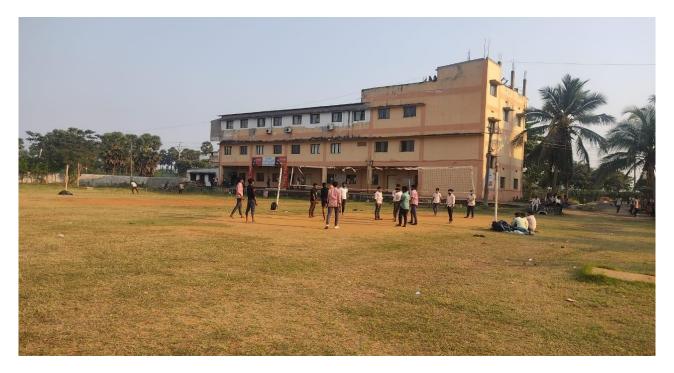

GAMES (INDOOR, OUTDOOR) & SPORTS

The institution motivates students to participate in outdoor and indoor games at the University, State, National and College levels. The institution has also organized several zonal and inter-zonal sports competitions in both outdoor and indoor games at the University level. The Institute provides freeships to students who excel in Sports at State and National Level Championships. The sports facilities are used by 100 students per day on an average.

Financial assistance such as TA/DA, Sports uniforms, Entry fees, etc is provided to students to participate in various sports and cultural events. Interdepartmental-level sports competitions are held every year and winners are awarded prizes on sports day. Our college has organized various JNTU Inter-Collegiate tournaments at Zonal Level. The College has organized various camps for the University Cricket team for inter University competitions. Faculty members are also encouraged to participate in sports.