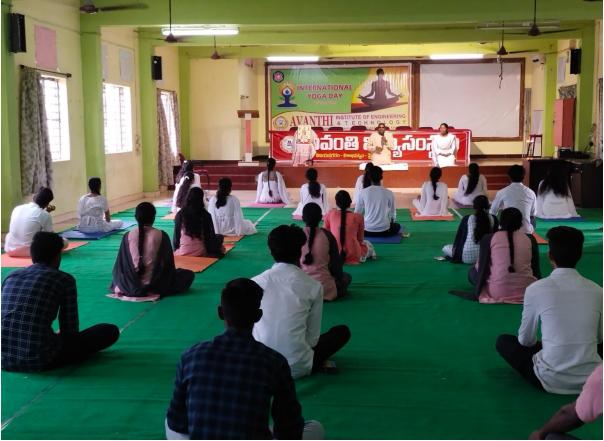

### YOGA CENTRE

A yoga center is established in the college for the benefit of students. Yoga helps the students in maintaining physical and mental consciousness from their everyday hectic chores. A seasoned yoga teacher empowers and trains students every day from 4.30 to 5.30 pm. Apart from this Awareness programmes on Yoga and Meditation are organized at regular intervals in the college.

YOGA CENTRE

Avanthi Institute of Engineering and Technology

(Approved by A.I.C.T.E., New Delhi, & Permanently Affiliated to J.N.T.U.K., Kakinada) NAAC B++ Accredited Institute Cherukupally (Village), Near Tagarapuvalasa Bridge, Bhogapuram (Mandal), Vizianagaram -531162. www.aietta.ac.in, <u>principal@aietta.ac.in</u>