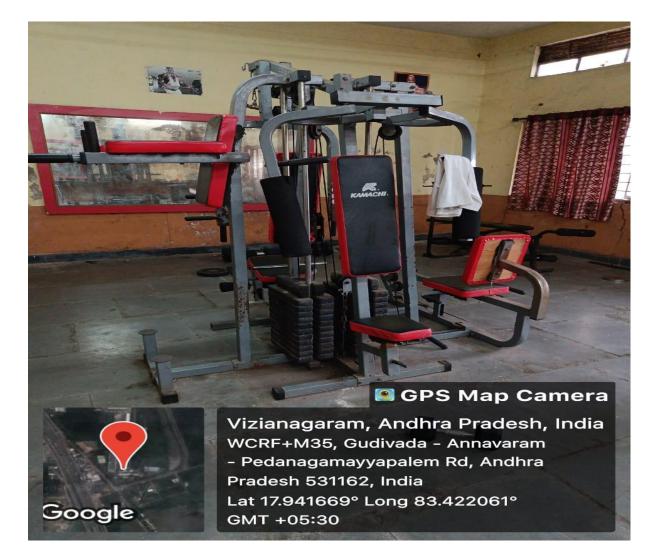

#### GYMNASIUM

## 📓 GPS Map Camera

Vizianagaram, Andhra Pradesh, India WCRF+M35, Gudivada - Annavaram - Pedanagamayyapalem Rd, Andhra Pradesh 531162, India Lat 17.941669° Long 83.422061° GMT +05:30

GYM IEMS

(Approved by A.I.C.T.E., New Delhi, & Permanently Affiliated to J.N.T.U.K., Kakinada) NAAC B++ Accredited Institute Cherukupally (Village), Near Tagarapuvalasa Bridge, Bhogapuram (Mandal), Vizianagaram -531162. www.aietta.ac.in, <u>principal@aietta.ac.in</u>