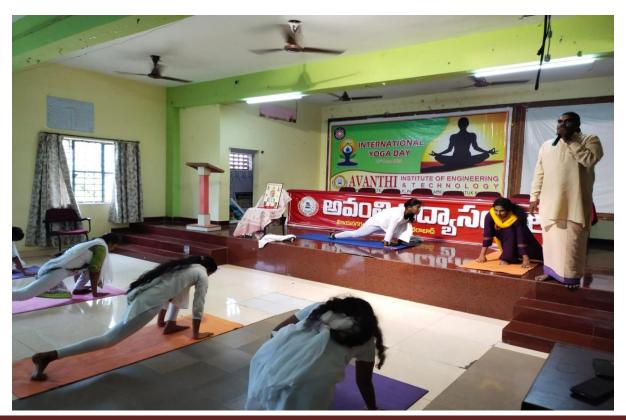

### YOGA CENTRE

A yoga center is established in the college for the benefit of students. Yoga helps the students in maintaining physical and mental consciousness from their everyday hectic chores. A seasoned yoga teacher empowers and trains students every day from 4.30 to 5.30 pm. Apart from this Awareness programmes on Yoga and Meditation are organized at regular intervals in the college.

YOGA CENTRE

Avanthi Institute of Engineering and Technology

(Approved by A.I.C.T.E., New Delhi, & Permanently Affiliated to J.N.T.U.K., Kakinada) NAAC B++ Accredited Institute Cherukupally (Village), Near Tagarapuvalasa Bridge, Bhogapuram (Mandal), Vizianagaram -531162. www.aietta.ac.in, <u>principal@aietta.ac.in</u>