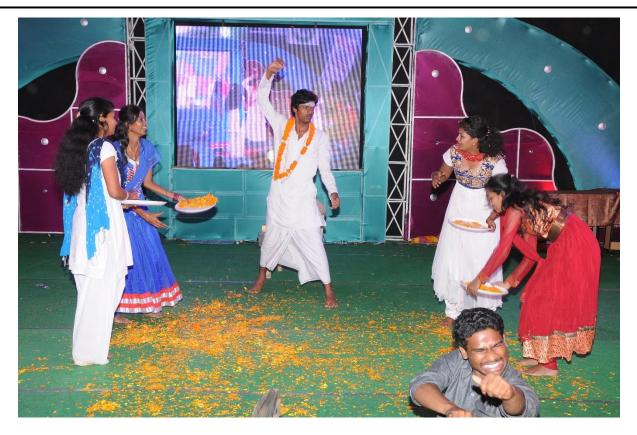

#### **CULTURAL ACTIVITIES**

**Dance Performance** 

Avanthi Institute of Engineering and Technology

(Approved by A.I.C.T.E., New Delhi, & Permanently Affiliated to J.N.T.U.K., Kakinada) NAAC B++ Accredited Institute Cherukupally (Village), Near Tagarapuvalasa Bridge, Bhogapuram (Mandal), Vizianagaram -531162. www.aietta.ac.in, <u>principal@aietta.ac.in</u>

### **Dance Performance**

Avanthi Institute of Engineering and Technology

(Approved by A.I.C.T.E., New Delhi, & Permanently Affiliated to J.N.T.U.K., Kakinada) NAAC B++ Accredited Institute Cherukupally (Village), Near Tagarapuvalasa Bridge, Bhogapuram (Mandal), Vizianagaram -531162. www.aietta.ac.in, <u>principal@</u>aietta.ac.in