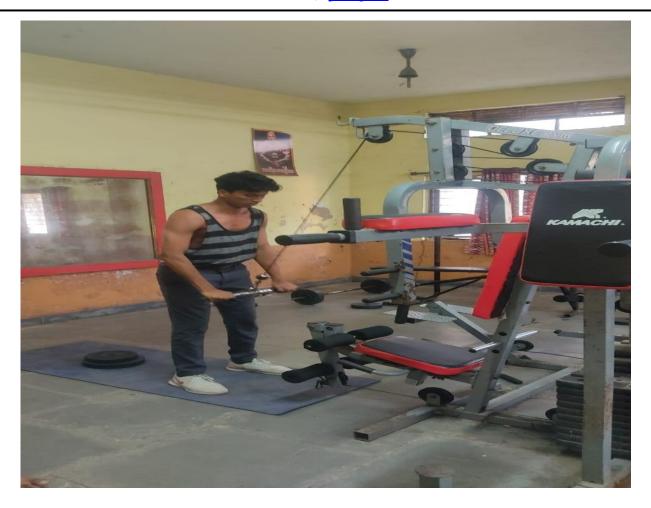

#### GYMNASIUM

## 📓 GPS Map Camera

Vizianagaram, Andhra Pradesh, India WCRF+M35, Gudivada - Annavaram - Pedanagamayyapalem Rd, Andhra Pradesh 531162, India Lat 17.941669° Long 83.422061° GMT +05:30

GYM IEMS

(Approved by A.I.C.T.E., New Delhi, & Permanently Affiliated to J.N.T.U.K., Kakinada) NAAC B++ Accredited Institute Cherukupally (Village), Near Tagarapuvalasa Bridge, Bhogapuram (Mandal), Vizianagaram -531162. www.aietta.ac.in, <u>principal@aietta.ac.in</u>