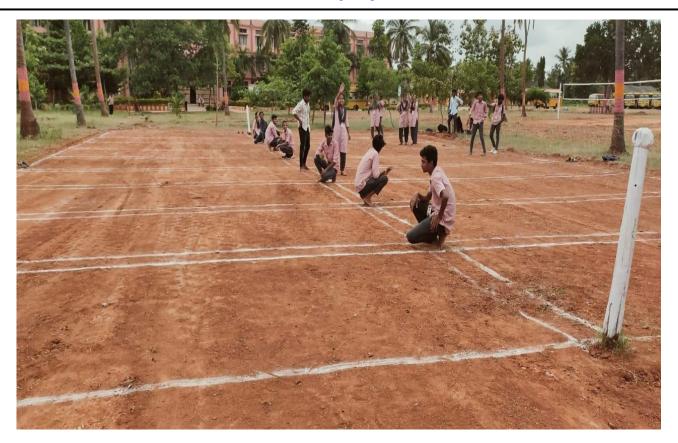

GAMES (INDOOR, OUTDOOR) & SPORTS

The institution motivates students to participate in outdoor and indoor games at the University, State, National and College levels. The institution has also organized several zonal and inter-zonal sports competitions in both outdoor and indoor games at the University level. The Institute provides freeships to students who excel in Sports at State and National Level Championships. The sports facilities are used by 100 students per day on an average.

#### **OUT DOOR FACILITIES**

| S.NO | SPORTS&FIELDS  | MEASUREMENTS    | NO. OF<br>COURTS | TOTAL<br>NO.OF.<br>COURTS | LOCATION                   |
|------|----------------|-----------------|------------------|---------------------------|----------------------------|
| 1    | Volley Ball    | 18x9 Mts        | 2                | 4                         | Opposite Block-<br>III     |
| 2    | Volley Ball    | 18x9 Mts        | 2                |                           | Beside Block-V             |
| 3    | Throw Ball     | 18.30x12.20 Mts | 1                | 2                         | Opposite Block-<br>I       |
| 4    | Throw Ball     | 18.30x12.20 Mts | 1                |                           | Beside Block -<br>V        |
| 5    | Basket Ball    | 28x15 Mts       | 1                | 1                         | Back Side of<br>Block -II  |
| 6    | Kabaddi        | 13x10 Mts       | 1                | 1                         | Opposite Block<br>- III    |
| 7    | Kho-Kho        | 27x16 Mts       | 1                | 1                         | Beside Shed -II            |
| 8    | Shuttle Court  | 13.40x6.10 Mts  | 1                | 1                         | Back Side of<br>Shed -I&II |
| 9    | Athletic Track | 200 Mts         | 1                | 1                         | Opposite Block-<br>II      |
| 10   | Tennikoit      | 12.20x 5.50 Mts | 2                | 2                         | Beside Block-V             |