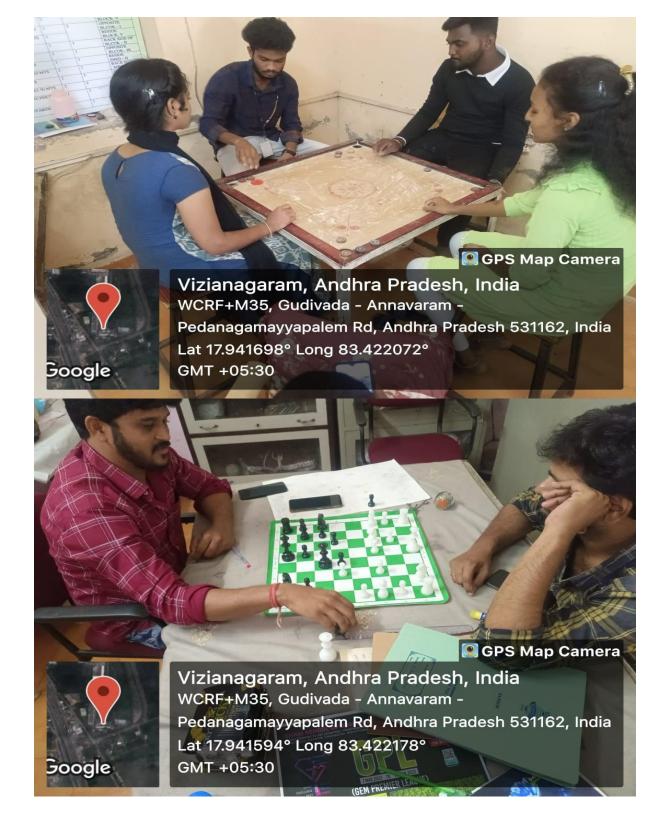

#### **INDOOR FACILITIES**

| S.NO | SPORTS&FIELDS | NO. OF. ITEMS | LOCATION                             |
|------|---------------|---------------|--------------------------------------|
| 1    | Carroms       | 5             | Block-1 Ground Floor<br>Room No.M001 |
| 2    | Table Tennis  | 2             | Block-1 Ground Floor<br>Room No.M001 |
| 3    | Chess         | 5             | Block-1 Ground Floor<br>Room No.M001 |

#### **INDOOR GAMES**

 (Approved by A.I.C.T.E., New Delhi, & Permanently Affiliated to J.N.T.U.K., Kakinada) NAAC B++ Accredited Institute
Cherukupally (Village), Near Tagarapuvalasa Bridge, Bhogapuram (Mandal), Vizianagaram -531162. www.aietta.ac.in, principal@aietta.ac.in