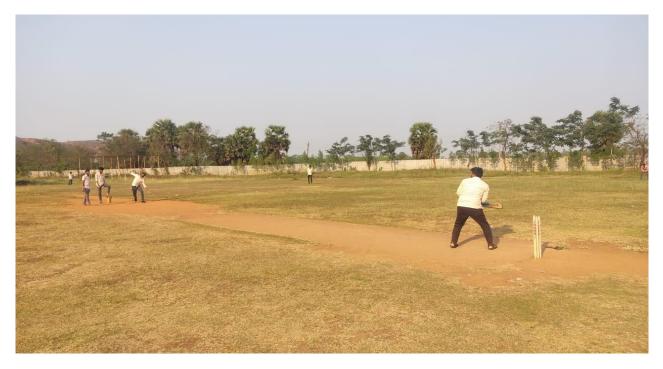

#### **OUT DOOR FACILITIES**

| S.NO | SPORTS&FIELDS  | MEASUREMENTS    | NO. OF<br>COURTS | TOTAL<br>NO.OF.<br>COURTS | LOCATION                   |
|------|----------------|-----------------|------------------|---------------------------|----------------------------|
| 1    | Volley Ball    | 18x9 Mts        | 2                | 4                         | Opposite Block-<br>III     |
| 2    | Volley Ball    | 18x9 Mts        | 2                |                           | Beside Block-V             |
| 3    | Throw Ball     | 18.30x12.20 Mts | 1                | 2                         | Opposite Block-<br>I       |
| 4    | Throw Ball     | 18.30x12.20 Mts | 1                |                           | Beside Block -<br>V        |
| 5    | Basket Ball    | 28x15 Mts       | 1                | 1                         | Back Side of<br>Block -II  |
| 6    | Kabaddi        | 13x10 Mts       | 1                | 1                         | Opposite Block<br>- III    |
| 7    | Kho-Kho        | 27x16 Mts       | 1                | 1                         | Beside Shed -II            |
| 8    | Shuttle Court  | 13.40x6.10 Mts  | 1                | 1                         | Back Side of<br>Shed -I&II |
| 9    | Athletic Track | 200 Mts         | 1                | 1                         | Opposite Block-<br>II      |
| 10   | Tennikoit      | 12.20x 5.50 Mts | 2                | 2                         | Beside Block-V             |

#### **OUTDOOR GAMES**

#### CRICKET

VOLLEYBALL

(Approved by A.I.C.T.E., New Delhi, & Permanently Affiliated to J.N.T.U.K., Kakinada) NAAC B++ Accredited Institute Cherukupally (Village), Near Tagarapuvalasa Bridge, Bhogapuram (Mandal), Vizianagaram -531162. www.aietta.ac.in, <u>principal@</u>aietta.ac.in