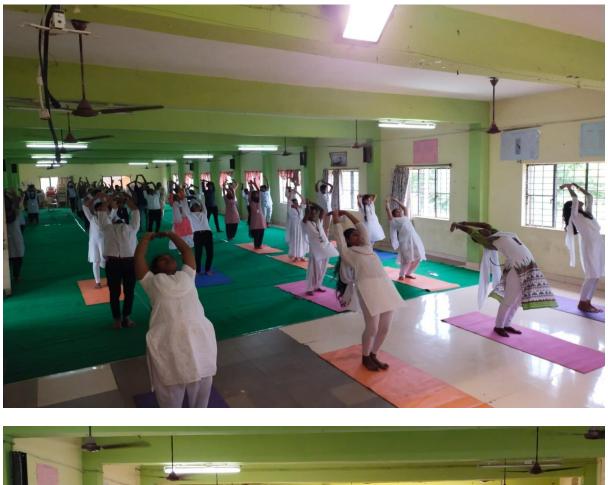

### YOGA CENTRE

A yoga center is established in the college for the benefit of students. Yoga helps the students in maintaining physical and mental consciousness from their everyday hectic chores. A seasoned yoga teacher empowers and trains students every day from 4.30 to 5.30 pm. Apart from this Awareness programmes on Yoga and Meditation are organized at regular intervals in the college.

YOGA CENTRE

Avanthi Institute of Engineering and Technology

(Approved by A.I.C.T.E., New Delhi, & Permanently Affiliated to J.N.T.U.K., Kakinada) NAAC B++ Accredited Institute Cherukupally (Village), Near Tagarapuvalasa Bridge, Bhogapuram (Mandal), Vizianagaram -531162. www.aietta.ac.in, <u>principal@aietta.ac.in</u>