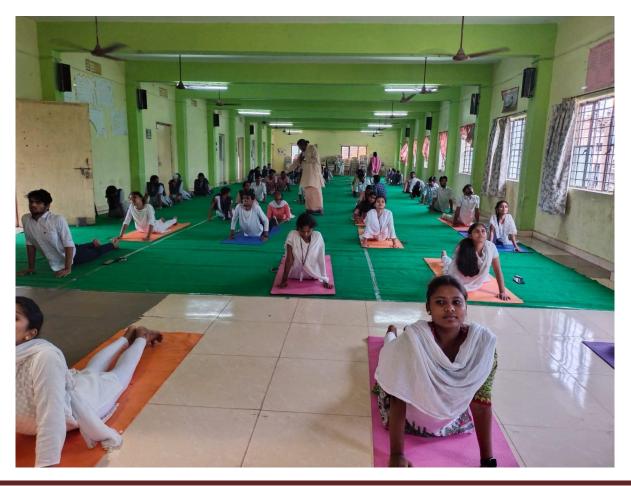

### YOGA CENTRE

A yoga center is established in the college for the benefit of students. Yoga helps the students in maintaining physical and mental consciousness from their everyday hectic chores. A seasoned yoga teacher empowers and trains students every day from 4.30 to 5.30 pm. Apart from this Awareness programmes on Yoga and Meditation are organized at regular intervals in the college.