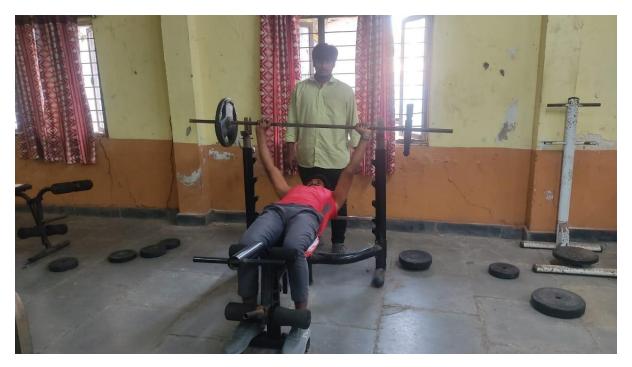

#### GYMNASIUM

Vizianagaram, Andhra Pradesh, India WCRF+M35, Gudivada - Annavaram - Pedanagamayyapalem Rd, Andhra Pradesh 531162, India Lat 17.941696° Long 83.422032° GMT +05:30

🛯 GPS Map Camera

GYM IEMS

(Approved by A.I.C.T.E., New Delhi, & Permanently Affiliated to J.N.T.U.K., Kakinada) NAAC B++ Accredited Institute Cherukupally (Village), Near Tagarapuvalasa Bridge, Bhogapuram (Mandal), Vizianagaram -531162. www.aietta.ac.in, <u>principal@aietta.ac.in</u>